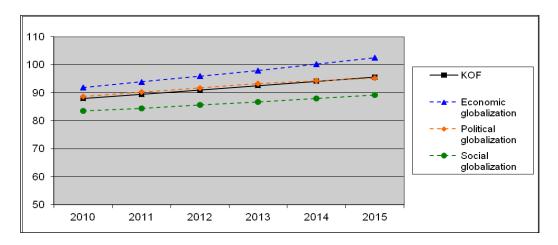

A graphical representation of the KOF Index of Globalization is presented on the Figure 1 and exact values of the index for each country during the period of 1995-2009 are shown in the Table 1.

|                            | KOF Index of Globalization           |       |                      |                                  |       |                         |                                                 |       |  |  |  |  |
|----------------------------|--------------------------------------|-------|----------------------|----------------------------------|-------|-------------------------|-------------------------------------------------|-------|--|--|--|--|
| Economic globalization 36% |                                      |       | Social globalization |                                  |       | Political globalization |                                                 |       |  |  |  |  |
| Sub-index                  | Cathegory                            | Value | Sub-index            | Cathegory                        | Value | Sub-index               | Cathegory                                       | Value |  |  |  |  |
| Actual flows               |                                      | 50%   | Personal contact     | S                                | 34%   | Political engagement    |                                                 | 26%   |  |  |  |  |
|                            | Trade                                | 21%   |                      | Telephone traffic                | 25%   |                         | Embassies in country                            | 25%   |  |  |  |  |
|                            | Foreign direct investment            | 28%   |                      | Transfers                        | 4%    |                         | Membership in international organizations       | 28%   |  |  |  |  |
|                            | Portfolio investment                 | 24%   |                      | International tourism            | 26%   |                         | Participation in U.N. Security Council missions | 22%   |  |  |  |  |
|                            | Income payments to foreign nationals | 27%   |                      | Foreign population               | 21%   |                         | International treaties                          | 25%   |  |  |  |  |
| Restrictions               |                                      | 50%   |                      | International letters            | 25%   |                         |                                                 |       |  |  |  |  |
|                            | Hidden import barriers               | 24%   | Information flows    | S                                | 35%   |                         |                                                 |       |  |  |  |  |
|                            | Mean tariff rate                     | 27%   |                      | Internet users                   | 33%   |                         |                                                 |       |  |  |  |  |
|                            | Taxes on international trade         | 26%   |                      | Television                       | 36%   |                         |                                                 |       |  |  |  |  |
|                            | Capital account restrictions         | 23%   |                      | Trade in newspapers              | 32%   |                         |                                                 |       |  |  |  |  |
|                            | Cultural proximit                    |       | у                    | 31%                              |       |                         |                                                 |       |  |  |  |  |
|                            |                                      |       |                      | Number of McDonald's restaurants | 44%   |                         |                                                 |       |  |  |  |  |
|                            |                                      |       |                      | Number of Ikea                   | 45%   |                         |                                                 |       |  |  |  |  |
|                            |                                      |       |                      | Trade in books                   | 11%   |                         |                                                 |       |  |  |  |  |
|                            |                                      |       |                      | Trade In Dooks                   | 11%   |                         |                                                 |       |  |  |  |  |