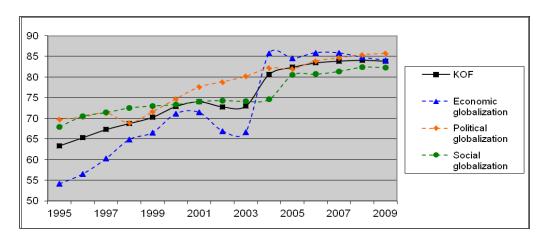

A graphical representation of the KOF Index of Globalization is presented on the Figure 1 and exact values of the index for each country during the period of 1995-2009 are shown in the Table 1.

|                            | KOF Index of Globalization           |       |                      |                                  |       |                         |                                                 |       |  |  |  |  |
|----------------------------|--------------------------------------|-------|----------------------|----------------------------------|-------|-------------------------|-------------------------------------------------|-------|--|--|--|--|
| Economic globalization 36% |                                      |       | Social globalization |                                  |       | Political globalization |                                                 |       |  |  |  |  |
| Sub-index                  | Cathegory                            | Value | Sub-index            | Cathegory                        | Value | Sub-index               | Cathegory                                       | Value |  |  |  |  |
| Actual flows               |                                      | 50%   | Personal contact     | S                                | 34%   | Political engagement    |                                                 | 26%   |  |  |  |  |
|                            | Trade                                | 21%   |                      | Telephone traffic                | 25%   |                         | Embassies in country                            | 25%   |  |  |  |  |
|                            | Foreign direct investment            | 28%   |                      | Transfers                        | 4%    |                         | Membership in international organizations       | 28%   |  |  |  |  |
|                            | Portfolio investment                 | 24%   |                      | International tourism            | 26%   |                         | Participation in U.N. Security Council missions | 22%   |  |  |  |  |
|                            | Income payments to foreign nationals | 27%   |                      | Foreign population               | 21%   |                         | International treaties                          | 25%   |  |  |  |  |
| Restrictions               |                                      | 50%   |                      | International letters            | 25%   |                         |                                                 |       |  |  |  |  |
|                            | Hidden import barriers               | 24%   | Information flows    | S                                | 35%   |                         |                                                 |       |  |  |  |  |
|                            | Mean tariff rate                     | 27%   |                      | Internet users                   | 33%   |                         |                                                 |       |  |  |  |  |
|                            | Taxes on international trade         | 26%   |                      | Television                       | 36%   |                         |                                                 |       |  |  |  |  |
|                            | Capital account restrictions         | 23%   |                      | Trade in newspapers              | 32%   |                         |                                                 |       |  |  |  |  |
|                            | Cultural proximit                    |       | у                    | 31%                              |       |                         |                                                 |       |  |  |  |  |
|                            |                                      |       |                      | Number of McDonald's restaurants | 44%   |                         |                                                 |       |  |  |  |  |
|                            |                                      |       |                      | Number of Ikea                   | 45%   |                         |                                                 |       |  |  |  |  |
|                            |                                      |       |                      | Trade in books                   | 11%   |                         |                                                 |       |  |  |  |  |
|                            |                                      |       |                      | Trade In Dooks                   | 11%   |                         |                                                 |       |  |  |  |  |